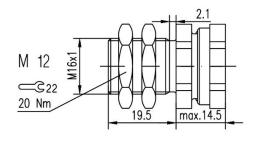

## **Common Data**

Version Bracket

Usable with Bracket with positive stop for sensors M12 with thread length

30mm, weld-immune

## **Mechanical Data**

 $\begin{array}{lll} \text{Measurements WxHxD or Dia x D} & \text{M16x1x34} \\ \text{Material} & \text{CuZn - Teflonized} \\ \text{Mounting} & \text{thread M16x1} \\ \end{array}$ 